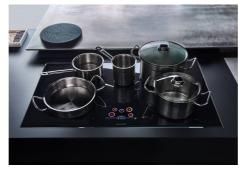

## Piano cottura Infinito

Induction Hobs Code: 7300 002

#### **DETAILS**

| Coloring               | Black                                                      |
|------------------------|------------------------------------------------------------|
| Edge/Installation Type | Bevelled Edge - for flush-mount or over-mount installation |
| Material               | Ceramic glass                                              |
| Special features       | 8 Languages                                                |
| Supply                 | 230 - 380 V (50/60 Hz)                                     |
| Dimensions             | 920 x 520 mm                                               |
| Heating element        | Free zones - up to 6 pans                                  |
| Built-in hole          | View technical data sheet                                  |
| Width                  | 92 cm                                                      |
|                        |                                                            |

| Notes:                       | **With the PowerControl function, the maximum power can be set in users from 2,400 to 11,000 W in 100 W steps *PowerBoost                                                                                                                                                                                                                                                                                                                                                                                          |
|------------------------------|--------------------------------------------------------------------------------------------------------------------------------------------------------------------------------------------------------------------------------------------------------------------------------------------------------------------------------------------------------------------------------------------------------------------------------------------------------------------------------------------------------------------|
| Total power                  | 11.100 W**                                                                                                                                                                                                                                                                                                                                                                                                                                                                                                         |
| Power settings               | 17 power settings per zone + Powerboost                                                                                                                                                                                                                                                                                                                                                                                                                                                                            |
| Safety                       | Safety equipment                                                                                                                                                                                                                                                                                                                                                                                                                                                                                                   |
| Туре                         | Induction Hob                                                                                                                                                                                                                                                                                                                                                                                                                                                                                                      |
| Type of commands             | Touch control - Display TFT 7"                                                                                                                                                                                                                                                                                                                                                                                                                                                                                     |
| Notes:                       | * Powerboost                                                                                                                                                                                                                                                                                                                                                                                                                                                                                                       |
| FEATURES                     |                                                                                                                                                                                                                                                                                                                                                                                                                                                                                                                    |
| Intelligent Pot Localization | It recognizes which zone the pan is placed on and automatically activates the relative controls for power adjustment.                                                                                                                                                                                                                                                                                                                                                                                              |
| Power control function       | PowerControl function allows the use of induction technology also in case of household maximum power as low as 3 kW. The maximum power can indeed be self-limited to the desired level to a minimum of 2.8 kW. Once the maximum power is set, we can forget about the absorbed energy because Foster induction hob will give us a warning about possible limitations, allowing to choose how to allocate the available energy. The hob can be easily reprogrammed at any time to modify or remove the power limit. |
| Powerboost                   | Booster function provides increased power to the selected plate. In particular, when the Booster is activated, the plate works for ten minutes at a very high power that allows to heat quickly large quantities of water.                                                                                                                                                                                                                                                                                         |
| Pot detector                 | All induction cooker hobs detect the pot resting on them, but they also calculate the area they cover. This system allows the energy to be used even more efficiently. Moreover, the plates switch off automatically when the pot is removed.                                                                                                                                                                                                                                                                      |