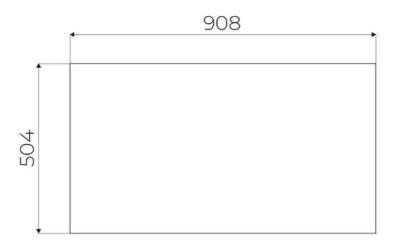

|
| Safety                     | All electric cooker hobs feature the most modern and sophisticated safety protections: Centralised power-off function; Child-proof safety lock; Residual heat warning lights. Induction models feature the following functions: Safety System that turn off the hob in the absence of the pot; Overflow detector that automatically turns off the plate in case of liquid overflow; Automatic deactivation to prevent accidents caused by forgetfulness.                  |

### **TECHNICAL DATA**



# Foster ==



FTS - cut out

FT - cut out





### **GALLERY**











### **OPTIONAL ACCESSORIES**



Induction PRO - Grill pan 8212 000



Induction Pro - Wok pan with flat bottom PRO
8211 000