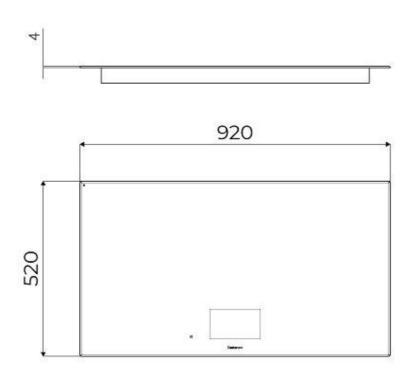

#### **DETAILS**

| Coloring               | Black                                                      |
|------------------------|------------------------------------------------------------|
| Edge/Installation Type | Bevelled Edge - for flush-mount or over-mount installation |
| Material               | Ceramic glass                                              |
| Special features       | 8 Languages                                                |
| Supply                 | 230 - 380 V (50/60 Hz)                                     |
| Dimensions             | 920 x 520 mm                                               |
| Heating element        | Free zones - up to 6 pans                                  |
| Built-in hole          | View technical data sheet                                  |
| Width                  | 92 cm                                                      |
|                        |                                                            |

### **TECHNICAL DATA**