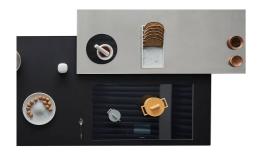

|
| Safety                     | All electric cooker hobs feature the most modern and sophisticated safety protections: Centralised power-off function; Child-proof safety lock; Residual heat warning lights. Induction models feature the following functions: Safety System that turn off the hob in the absence of the pot; Overflow detector that automatically turns off the plate in case of liquid overflow; Automatic deactivation to prevent accidents caused by forgetfulness.                  |

### **TECHNICAL DATA**



# Foster ==



FTS - cut out

FT - cut out





### **GALLERY**











### **OPTIONAL ACCESSORIES**



Induction PRO - Grill pan 8212 000



Induction Pro - Wok pan with flat bottom PRO
8211 000