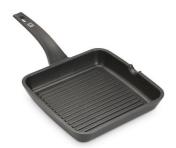

### **OPTIONAL ACCESSORIES**

Induction PRO - Grill pan 8212 000

Induction Pro - Wok pan with flat bottom PRO
8211 000