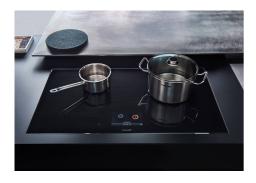

|
| Safety                     | All electric cooker hobs feature the most modern and sophisticated safety protections: Centralised power-off function; Child-proof safety lock; Residual heat warning lights. Induction models feature the following functions: Safety System that turn off the hob in the absence of the pot; Overflow detector that automatically turns off the plate in case of liquid overflow; Automatic deactivation to prevent accidents caused by forgetfulness.                  |

### **TECHNICAL DATA**



# Foster ==



FTS - cut out

FT - cut out





### **GALLERY**











### **OPTIONAL ACCESSORIES**



Induction PRO - Grill pan 8212 000



Induction Pro - Wok pan with flat bottom PRO
8211 000