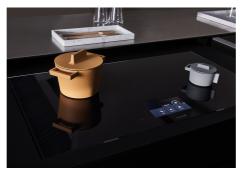

|
| Safety                     | All electric cooker hobs feature the most modern and sophisticated safety protections: Centralised power-off function; Child-proof safety lock; Residual heat warning lights. Induction models feature the following functions: Safety System that turn off the hob in the absence of the pot; Overflow detector that automatically turns off the plate in case of liquid overflow; Automatic deactivation to prevent accidents caused by forgetfulness.                  |

### **TECHNICAL DATA**



# Foster ==



FTS - cut out

FT - cut out





### **GALLERY**











### **OPTIONAL ACCESSORIES**



Induction PRO - Grill pan 8212 000



Induction Pro - Wok pan with flat bottom PRO
8211 000