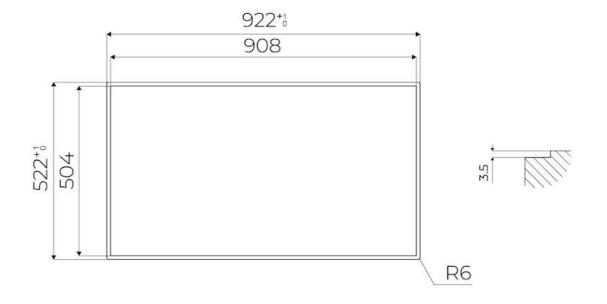

|
| Safety                     | All electric cooker hobs feature the most modern and sophisticated safety protections: Centralised power-off function; Child-proof safety lock; Residual heat warning lights. Induction models feature the following functions: Safety System that turn off the hob in the absence of the pot; Overflow detector that automatically turns off the plate in case of liquid overflow; Automatic deactivation to prevent accidents caused by forgetfulness.                  |

### **TECHNICAL DATA**



# Foster ==



FTS - cut out

FT - cut out





### **GALLERY**











### **OPTIONAL ACCESSORIES**



Induction PRO - Grill pan 8212 000



Induction Pro - Wok pan with flat bottom PRO
8211 000