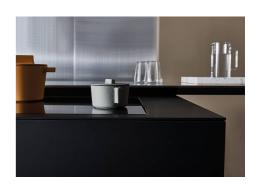

|
| Safety                     | All electric cooker hobs feature the most modern and sophisticated safety protections: Centralised power-off function; Child-proof safety lock; Residual heat warning lights. Induction models feature the following functions: Safety System that turn off the hob in the absence of the pot; Overflow detector that automatically turns off the plate in case of liquid overflow; Automatic deactivation to prevent accidents caused by forgetfulness.                  |

### **TECHNICAL DATA**



# Foster ==



FTS - cut out

FT - cut out





### **GALLERY**











### **OPTIONAL ACCESSORIES**



Induction PRO - Grill pan 8212 000



Induction Pro - Wok pan with flat bottom PRO
8211 000