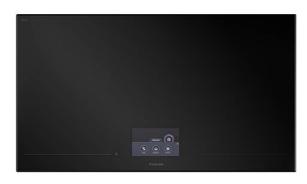

## Piano cottura Infinito

Induction Hobs Code: 7300 002

#### **DETAILS**

| Coloring               | Black                                                      |
|------------------------|------------------------------------------------------------|
| Edge/Installation Type | Bevelled Edge - for flush-mount or over-mount installation |
| Material               | Ceramic glass                                              |
| Special features       | 8 Languages                                                |
| Supply                 | 230 - 380 V (50/60 Hz)                                     |
| Dimensions             | 920 x 520 mm                                               |
| Heating element        | Free zones - up to 6 pans                                  |
| Built-in hole          | View technical data sheet                                  |
| Width                  | 92 cm                                                      |
|                        |                                                            |

| Notes:                       | **With the PowerControl function, the maximum power can be set in users from 2,400 to 11,000 W in 100 W steps *PowerBoost                                                                                                                                                                                                                                                                                                                                                                                          |
|------------------------------|--------------------------------------------------------------------------------------------------------------------------------------------------------------------------------------------------------------------------------------------------------------------------------------------------------------------------------------------------------------------------------------------------------------------------------------------------------------------------------------------------------------------|
| Total power                  | 11.100 W**                                                                                                                                                                                                                                                                                                                                                                                                                                                                                                         |
| Power settings               | 17 power settings per zone + Powerboost                                                                                                                                                                                                                                                                                                                                                                                                                                                                            |
| Safety                       | Safety equipment                                                                                                                                                                                                                                                                                                                                                                                                                                                                                                   |
| Туре                         | Induction Hob                                                                                                                                                                                                                                                                                                                                                                                                                                                                                                      |
| Type of commands             | Touch control - Display TFT 7"                                                                                                                                                                                                                                                                                                                                                                                                                                                                                     |
| Notes:                       | * Powerboost                                                                                                                                                                                                                                                                                                                                                                                                                                                                                                       |
| FEATURES                     |                                                                                                                                                                                                                                                                                                                                                                                                                                                                                                                    |
| Intelligent Pot Localization | It recognizes which zone the pan is placed on and automatically activates the relative controls for power adjustment.                                                                                                                                                                                                                                                                                                                                                                                              |
| Power control function       | PowerControl function allows the use of induction technology also in case of household maximum power as low as 3 kW. The maximum power can indeed be self-limited to the desired level to a minimum of 2.8 kW. Once the maximum power is set, we can forget about the absorbed energy because Foster induction hob will give us a warning about possible limitations, allowing to choose how to allocate the available energy. The hob can be easily reprogrammed at any time to modify or remove the power limit. |
| Powerboost                   | Booster function provides increased power to the selected plate. In particular, when the Booster is activated, the plate works for ten minutes at a very high power that allows to heat quickly large quantities of water.                                                                                                                                                                                                                                                                                         |
| Pot detector                 | All induction cooker hobs detect the pot resting on them, but they also calculate the area they cover. This system allows the energy to be used even more efficiently. Moreover, the plates switch off automatically when the pot is removed.                                                                                                                                                                                                                                                                      |

| End-of-cooking programming | All operations are programmed by means of the touch-control on the glass itself. Each cooking plate is capable of independent programming, and thus the possibility to set different cooking times.                                                                                                                                                                                                                                                                       |
|----------------------------|---------------------------------------------------------------------------------------------------------------------------------------------------------------------------------------------------------------------------------------------------------------------------------------------------------------------------------------------------------------------------------------------------------------------------------------------------------------------------|
| Timer                      | Indipendent timer from the end-of-cooking function.                                                                                                                                                                                                                                                                                                                                                                                                                       |
| Slider commands            | The Slider control allows for extremely quick temperature setting: with a light touch of the finger you may select the desired power level on the TOUCH display.                                                                                                                                                                                                                                                                                                          |
| T-chef function            | It's a function that allows to set particular temperatures (42 °C, 70 °C, 94 °C) and keep them constant during cooking. Elaborate preparations can be easily obtained, with chef-like results. Cooking in a bain-marie, without the aid of a double container for the water, custard or cream sauce will thus always be perfect. By setting the temperature close to boiling, liquids will immediately reach the requested temperature, increasing speed and performance. |
| Pause                      | Useful function that allows you to distract your attention from cooking, interrupting and restoring the settings immediately.                                                                                                                                                                                                                                                                                                                                             |
| Safety                     | All electric cooker hobs feature the most modern and sophisticated safety protections: Centralised power-off function; Child-proof safety lock; Residual heat warning lights. Induction models feature the following functions: Safety System that turn off the hob in the absence of the pot; Overflow detector that automatically turns off the plate in case of liquid overflow; Automatic deactivation to prevent accidents caused by forgetfulness.                  |